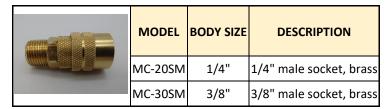

#### **Industrial Series Brass**

|  | MODEL   | BODY SIZE | DESCRIPTION               |
|--|---------|-----------|---------------------------|
|  | MC-20SF | 1/4"      | 1/4" female socket, brass |
|  | MC-30SF | 3/8"      | 3/8" female socket, brass |