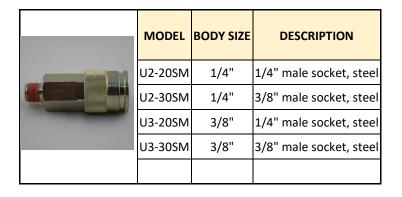

#### Universal Series - Automatic 3 in 1

| MODEL   | BODY SIZE | DESCRIPTION               |
|---------|-----------|---------------------------|
| U2-20SF | 1/4"      | 1/4" female socket, steel |
| U2-30SF | 1/4"      | 3/8" female socket, steel |
| U3-20SF | 3/8"      | 1/4" female socket, steel |
| U3-30SF | 3/8"      | 3/8" female socket, steel |
|         |           |                           |